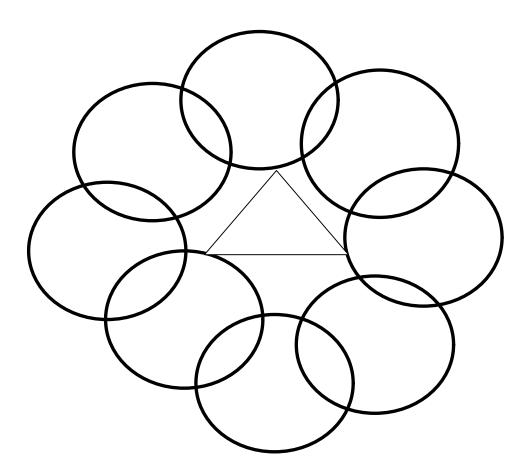

Then make a diagram to show the people who helped to bring about that change. It could be the members of a block club. It could be you and your friends.

Put the change in the triangle. Then put names of people who helped make the change in the circles